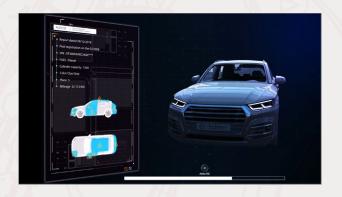

## **TCHEK SOFTWARE**

The cloud based software solution receives data from the Tchek inspection system which is connected via the Internet.

All damage by damage category reported together with 360° images.

## **COMPLETE 360° COVERAGE**