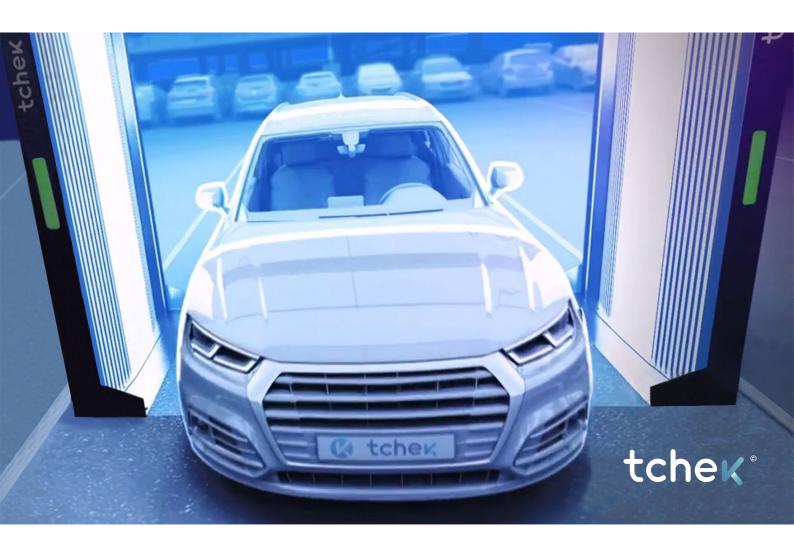

## **HOW DOES IT WORK?**

### STEP 1

Easy – Drive at normal speed, the inspection is triggered automatically.

## STEP 2

Fast – Within 5 seconds of the test, over 600 individual images are recorded.

### STEP 3

Report – A complete list of damage is directly synchronised to your dashboard.