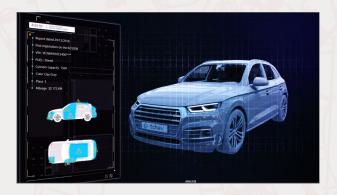

## **TCHEK SOFTWARE**

The cloud based software solution receives data from the Tchek inspection system which is connected via the Internet.

All damage by damage category reported together with 360° images.

## **COMPLETE 360° COVERAGE**