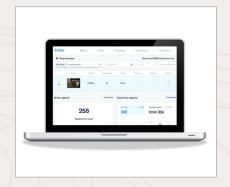

## **TCHEK SOFTWARE**

The cloud based software solution receives data from the Tchek inspection system which is connected via the Internet.

All damage by damage category reported together with 360° images.

Cost calculation provides automated repair quotations.

Before and after comparison for check in / check out validation.

API to integrate into an existing eVHC process.

SCAN THE QR CODE TO WATCH THE TCHEK DEMONSTRATION VIDEO - SEE IT TO BELIEVE IT!

### STEP 3

Report – A complete list of damage is directly synchronised to your dashboard.