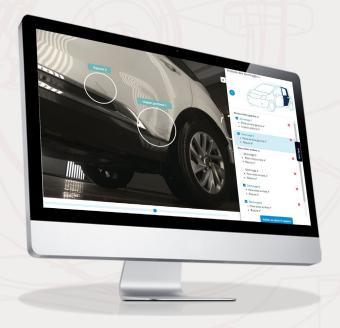

## **TCHEK SOFTWARE**

The cloud based software solution receives data from the Tchek inspection system which is connected via the Internet.

All damage by damage category reported together with 360° images.

Cost calculation provides automated repair quotations.

Before and after comparison for check in / check out validation.

API to integrate into an existing eVHC process.

SCAN THE QR CODE TO WATCH THE TCHEK DEMONSTRATION VIDEO - SEE IT TO BELIEVE IT!