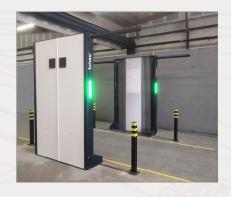

## **TCHEK SOFTWARE**

The cloud based software solution receives data from the Tchek inspection system which is connected via the Internet.

All damage by damage category reported together with 360° images.

### STEP 1

Easy – Drive at normal speed, the inspection is triggered automatically.

## STEP 2

Fast – Within 5 seconds of the test, over 600 individual images are recorded.